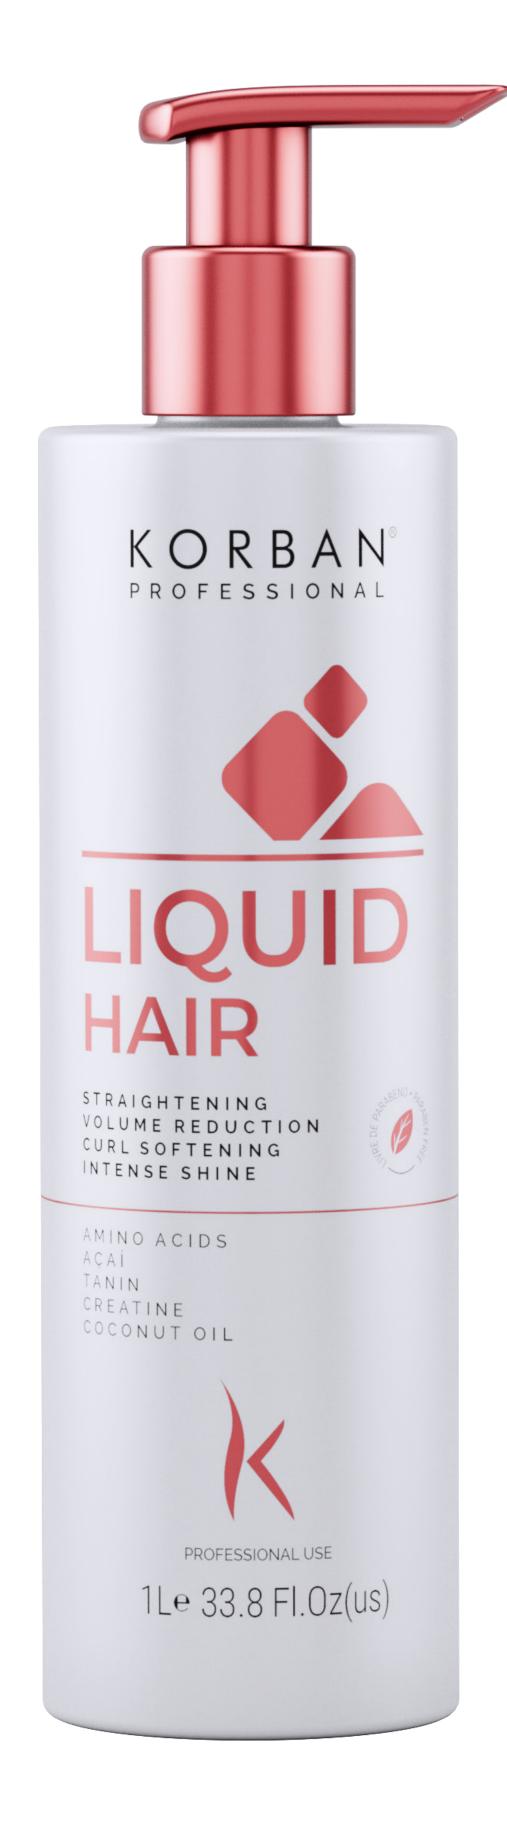

# 1 PRODUCT WITH 4 ACTIONS

Hair fiber straightening Volume reduction Acidification of curls pH equalizer

# **ACTIVES**

AÇAÍ AND TANNIN combats free radicals that cause hair shaft aging by chemical, mechanical and environmental processes.

### **CREATINE**

increases the density of the threads, intensely strengthens, corrects porosity, improving the sensorial and permeability of biocompatible actives with the capillary fiber.

### COCONUT OIL

source of fatty acids and emollients, actives that retain natural moisture for longer, providing shine, softness and flexibility against breakage.

Hair with recovered shine and softness, protected from dryness and easier to detangle.