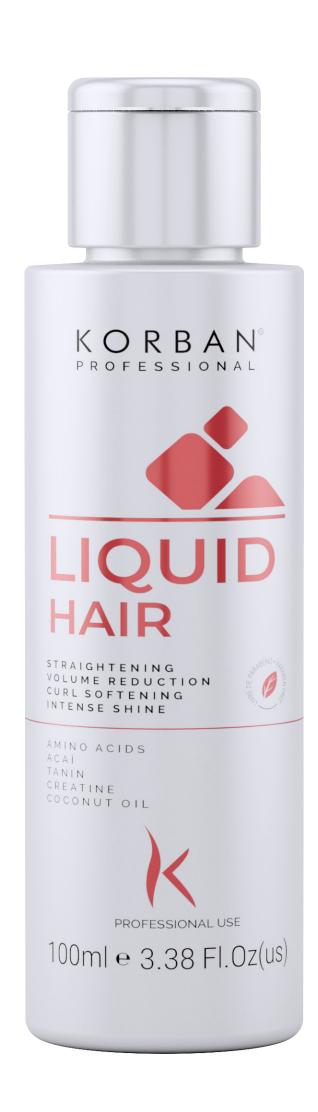

# 1 PRODUCT WITH 4 ACTIONS

Hair fiber straightening Volume reduction Acidification of curls pH equalizer

# **ACTIVES**

AÇAÍ AND TANNIN combats free radicals that cause hair shaft aging by chemical, mechanical and environmental processes.

### **CREATINE**

increases the density of the threads, intensely strengthens, corrects porosity, improving the sensorial and permeability of biocompatible actives with the capillary fiber.

### COCONUT OIL

source of fatty acids and emollients, actives that retain natural moisture for longer, providing shine, softness and flexibility against breakage.

Hair with recovered shine and softness, protected from dryness and easier to detangle.