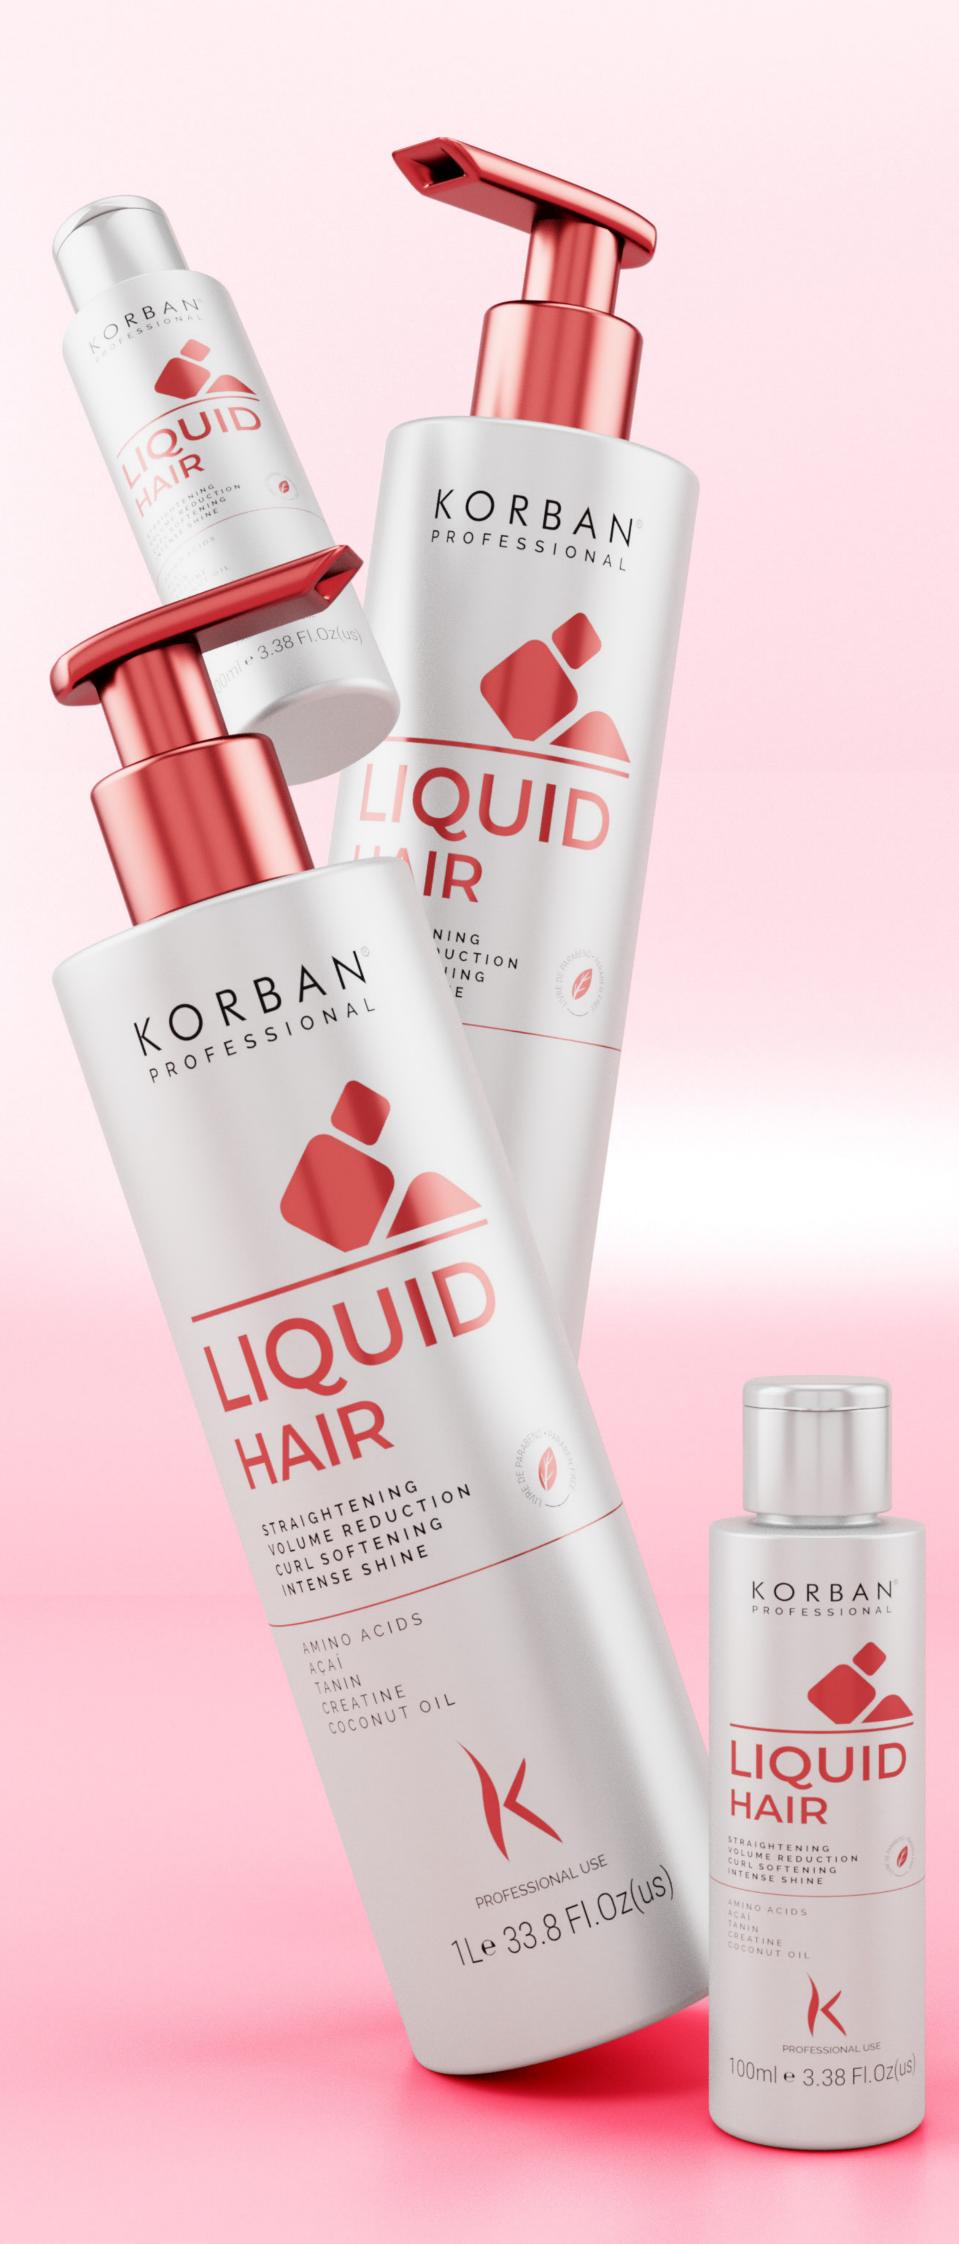

# 1 PRODUCT WITH 4 ACTIONS

Hair fiber straightening Volume reduction Acidification of curls pH equalizer

# **ACTIVES**

AÇAÍ AND TANNIN combats free radicals that cause hair shaft aging by chemical, mechanical and environmental processes.

### **CREATINE**

increases the density of the threads, intensely strengthens, corrects porosity, improving the sensorial and permeability of biocompatible actives with the capillary fiber.

### COCONUT OIL

source of fatty acids and emollients, actives that retain natural moisture for longer, providing shine, softness and flexibility against breakage.

Hair with recovered shine and softness, protected from dryness and easier to detangle.